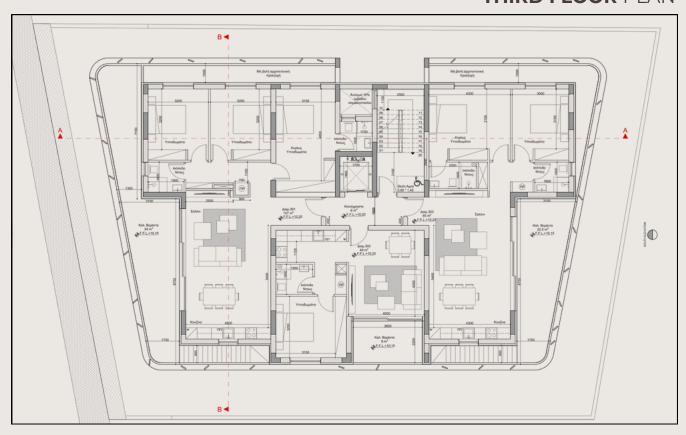

#### THIRD FLOOR PLAN

### **APARTMENT 301**

Bedrooms 3

Internal Area 107 m<sup>2</sup>

Covered Veranda 33 m<sup>2</sup>

Storage/ Parking 1

Roof Garden: 33 m² / Swimming Pool

### **APARTMENT 302**

Bedrooms 1

Internal Area 50 m<sup>2</sup>

Covered Veranda 8 m²

Storage/ Parking 1

### **APARTMENT 303**

Bedrooms 2

Internal Area 85 m²

Covered Veranda 20 m<sup>2</sup>

Storage/ Parking 1

Roof Garden: 33 m<sup>2</sup> / Swimming Pool