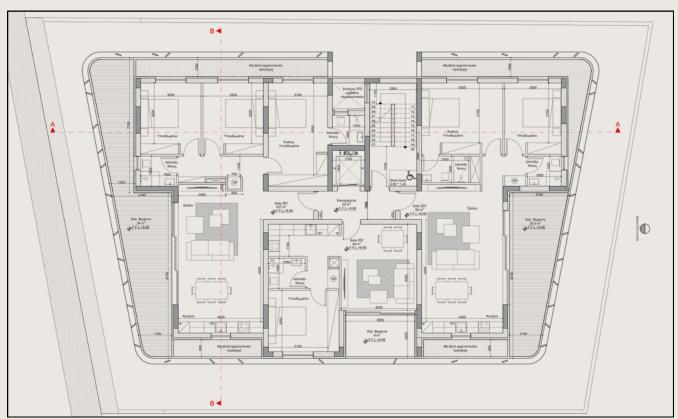

### **SECOND FLOOR PLAN**

#### **APARTMENT 101**

Bedrooms 3

Internal Area 107 m²

Covered Veranda 33 m²

Storage/ Parking 1

#### **APARTMENT 102**

Bedrooms 1

Internal Area 50 m<sup>2</sup>

Covered Veranda 8 m<sup>2</sup>

Storage/ Parking 1

#### **APARTMENT 103**

Bedrooms 2

Internal Area 85 m<sup>2</sup>

Covered Veranda 20 m<sup>2</sup>

Storage/ Parking 1

#### **APARTMENT 201**

Bedrooms 3

Internal Area 107 m<sup>2</sup>

Covered Veranda 33 m<sup>2</sup>

Storage/ Parking 1

### **APARTMENT 202**

Bedrooms

Internal Area 50 m<sup>2</sup>

Covered Veranda 8 m<sup>2</sup>

Storage/ Parking 1

### **APARTMENT 203**

Bedrooms 2

Internal Area 85 m<sup>2</sup>

Covered Veranda 20 m<sup>2</sup>

Storage/ Parking 1