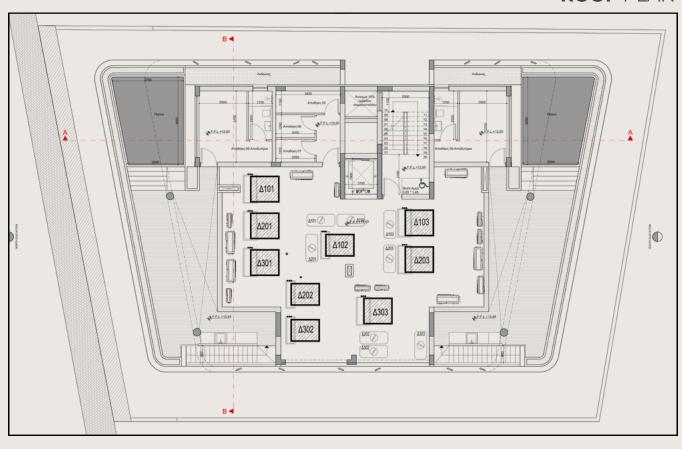

### **ROOF** PLAN

### **APARTMENT 301**

Bedrooms 3

Internal Area 107 m<sup>2</sup>

Covered Veranda 33 m<sup>2</sup>

Storage/ Parking 1

Roof Garden: 33 m² / Swimming Pool

### **APARTMENT 303**

Bedrooms 2

Internal Area 85 m²

Covered Veranda 20 m<sup>2</sup>

Storage/ Parking 1

Roof Garden: 33 m<sup>2</sup> / Swimming Pool