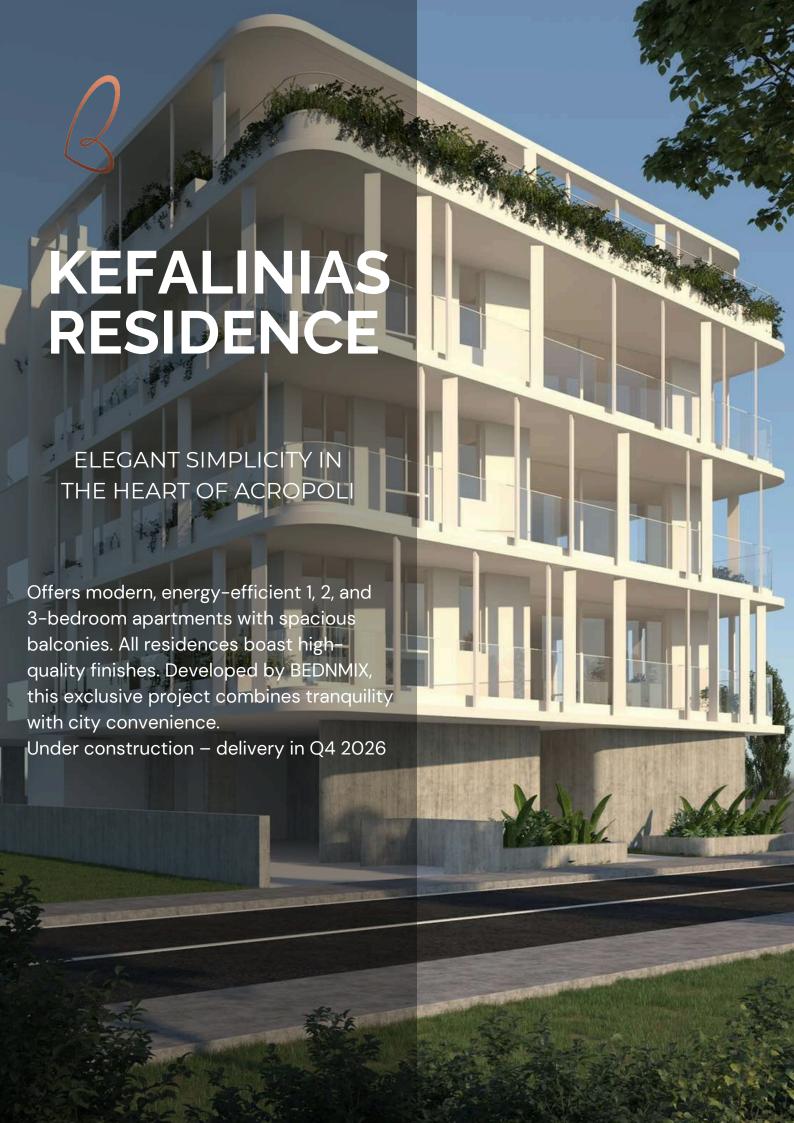

## **PROJECT OVERVIEW**

Prime Location in Acropoli, Strovolos

Modern, energy-efficient apartments

Spacious balconies

# **ARCHITECTURAL & DESIGN DETAILS**

**3 Floors** 

Modern, sustainable design

9 Apartments

• 1-Bedroom, 2-Bedroom, and 3-Bedroom Units

## **AMENITIES & FEATURES**

- **Energy-efficient design for sustainability**
- Spacious balconies in all apartments
- Modern finishes & high-quality materials

# **CONSTRUCTION & DELIVERY TIMELINE**

**UNDER CONSTRUCTION** 

**ESTIMATED COMPLETION:** 04 2026