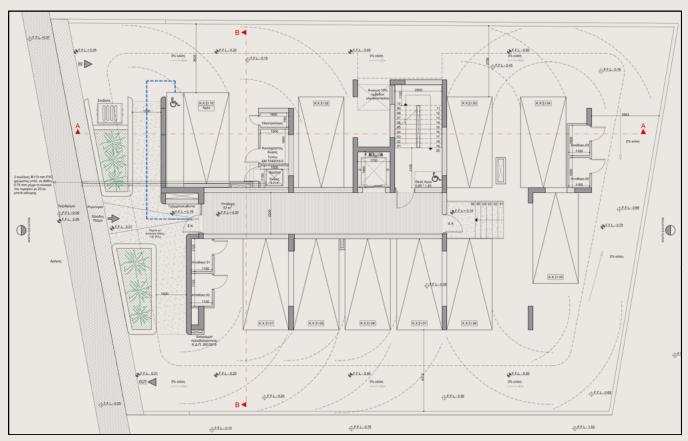

3

Internal Area 107 m<sup>2</sup>

Covered Veranda 33 m<sup>2</sup>

Storage/ Parking 1

### **APARTMENT 202**

Bedrooms

Internal Area 50 m<sup>2</sup>

Covered Veranda 8 m<sup>2</sup>

Storage/ Parking 1

### **APARTMENT 203**

Bedrooms 2

Internal Area 85 m<sup>2</sup>

Covered Veranda 20 m<sup>2</sup>

Storage/ Parking 1

### **APARTMENT 301**

Bedrooms 3

Internal Area 107 m<sup>2</sup>

Covered Veranda 33 m<sup>2</sup>

Storage/ Parking 1

Roof Garden: 33 m² / Swimming Pool

### **APARTMENT 302**

Bedrooms 1

Internal Area 50 m<sup>2</sup>

Covered Veranda 8 m²

Storage/ Parking 1

### **APARTMENT 303**

Bedrooms 2

Internal Area 85 m²

Covered Veranda 20 m<sup>2</sup>

Storage/ Parking 1

Roof Garden: 33 m<sup>2</sup> / Swimming Pool

## **FLOOR PLANS**

### **GROUND FLOOR PLAN**



#### FIRST FLOOR PLAN



## **FLOOR PLANS**

### **SECOND FLOOR PLAN**



#### THIRD FLOOR PLAN



## **FLOOR PLANS**

### **ROOF** PLAN