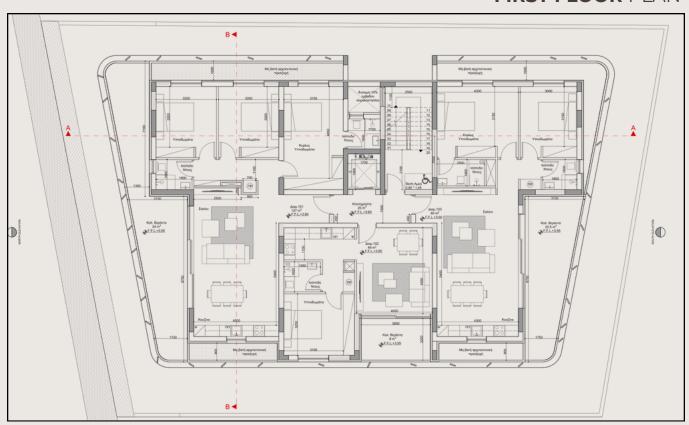

#### FIRST FLOOR PLAN

#### **APARTMENT 101**

Bedrooms 3

Internal Area 107 m²

Covered Veranda 33 m²

Storage/ Parking 1

#### **APARTMENT 102**

Bedrooms 1

Internal Area 50 m<sup>2</sup>

Covered Veranda 8 m<sup>2</sup>

Storage/ Parking 1

#### **APARTMENT 103**

Bedrooms 2

Internal Area 85 m<sup>2</sup>

Covered Veranda 20 m<sup>2</sup>

Storage/ Parking 1