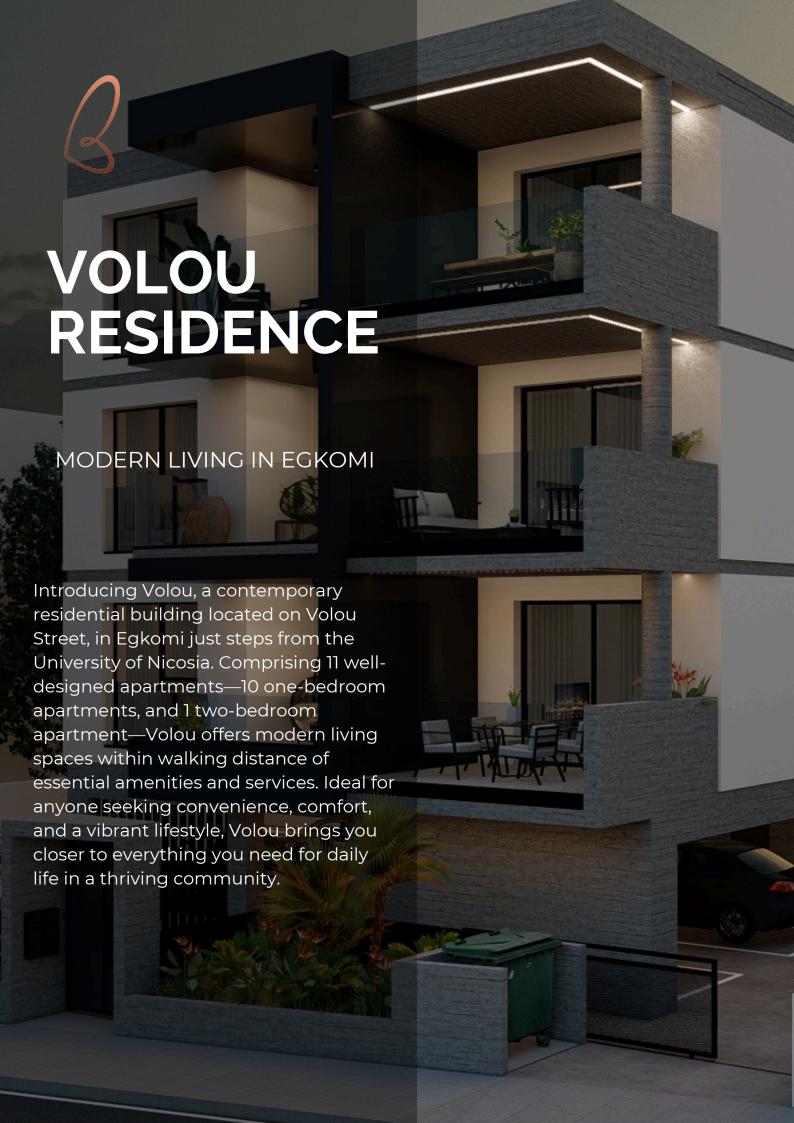

#### **PROJECT OVERVIEW**





# ARCHITECTURAL & DESIGN DETAILS







#### Apartment Layout Per Floor:

- One-Bedroom Apartments
- Two-Bedroom Apartments

#### **AMENITIES & FEATURES**

- Nearby Shopping Areas for Convenience
- Contemporary Design Emphasizing Natural Environment
- Balconies Enhancing Outdoor Living
- Modern finishes & high-quality materials



## CONSTRUCTION & DELIVERY TIMELINE



**UNDER CONSTRUCTION** 



ESTIMATED COMPLETION: Q2 2026

#### **CONTACT DETAILS**



www.bednmix.com



7000 2002



info@bednmix.com

### **APARTMENTS OVERVIEW**

| APARTMENT 101   |       | APARTMENT 102   |        |  |
|-----------------|-------|-----------------|--------|--|
| Bedrooms        | 1     | Bedrooms        | 1      |  |
| Internal Area   | 50 m² | Internal Area   | 40 m²  |