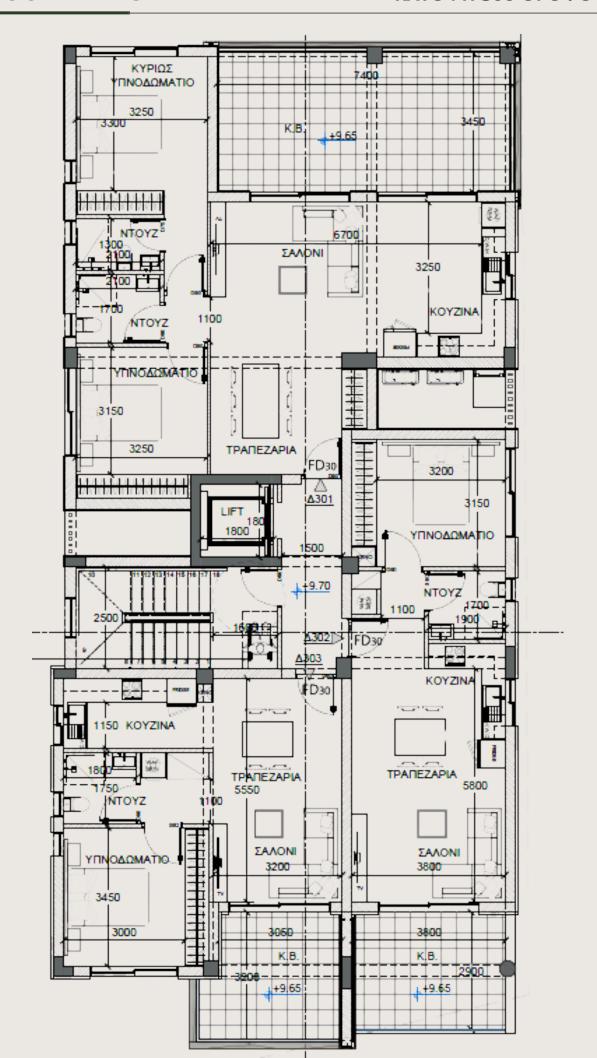

#### Apartment Layout Per Floor:

- One-Bedroom Apartments
- Two-Bedroom Apartments

| APARTMENT        | 301   | APARTMENT       | 302   | APARTMENT       | 303   |
|------------------|-------|-----------------|-------|-----------------|-------|
| Bedrooms         | 2     | Bedrooms        | 1     | Bedrooms        | 1     |
| Internal Area    | 82 m² | Internal Area   | 50 m² | Internal Area   | 50 m² |
| Covered Veranda  | 31 m² | Covered Veranda | 10 m² | Covered Veranda | 10 m² |
| Storage/ Parking | 1     | Parking         | 1     | Parking         | 1     |