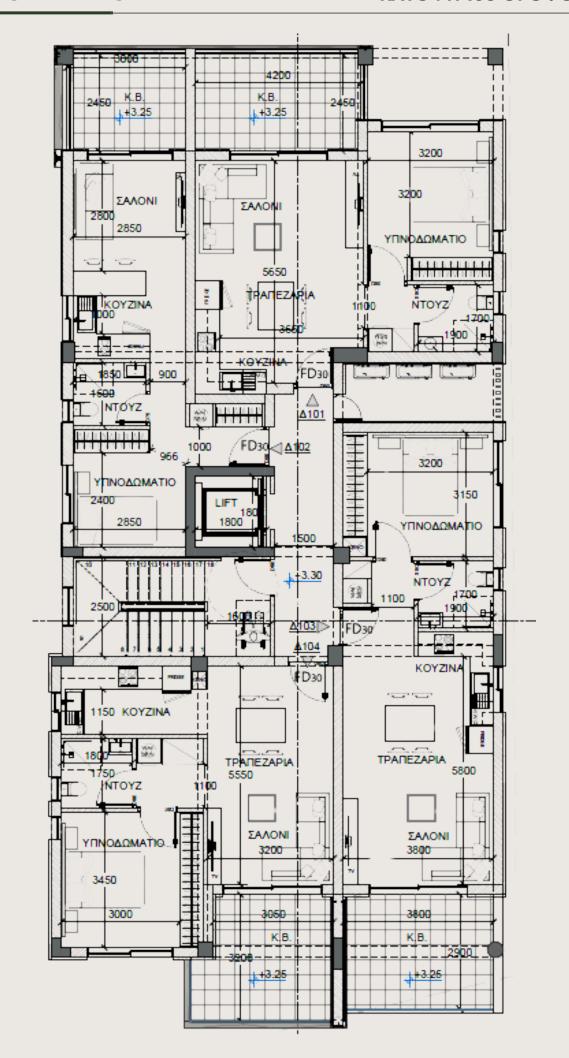

#### Apartment Layout Per Floor:

- One-Bedroom Apartments
- Two-Bedroom Apartments

### **APARTMENTS OVERVIEW**

| APARTMENT 101   |       | APARTMENT 102   |        |  |
|-----------------|-------|-----------------|--------|--|
| Bedrooms        | 1     | Bedrooms        | 1      |  |
| Internal Area   | 50 m² | Internal Area   | 40 m²  |  |
| Covered Veranda | 11 m² | Covered Veranda | 7,3 m² |  |
| Parking         | 1     | Parking         | 1      |  |

| Bedrooms        | 1     | Bedrooms        | 1      |
|-----------------|-------|-----------------|--------|
| Internal Area   | 50 m² | Internal Area   | 50 m²  |
| Covered Veranda | 10 m² | Covered Veranda | 9,7 m² |
| Parking         | 1     | Parking         | 1      |
|                 |       |                 |        |

**APARTMENT 104** 

**APARTMENT 202** 

**APARTMENT 103** 

APARTMENT 201

| Bedrooms        | 1     | Bedrooms        | 1      |
|-----------------|-------|-----------------|--------|
| Internal Area   | 50 m² | Internal Area   | 40 m²  |
| Covered Veranda | 11 m² | Covered Veranda | 7,3 m² |
| Parking         | 1     | Parking         | 1      |

| APARTMENT 203   |       | APARTMENT 204          |
|-----------------|-------|------------------------|
| Bedrooms        | 1     | Bedrooms 1             |
| Internal Area   | 50 m² | Internal Area 50 m²    |
| Covered Veranda | 10 m² | Covered Veranda 9,7 m² |
| Parking         | 1     | Parking 1              |