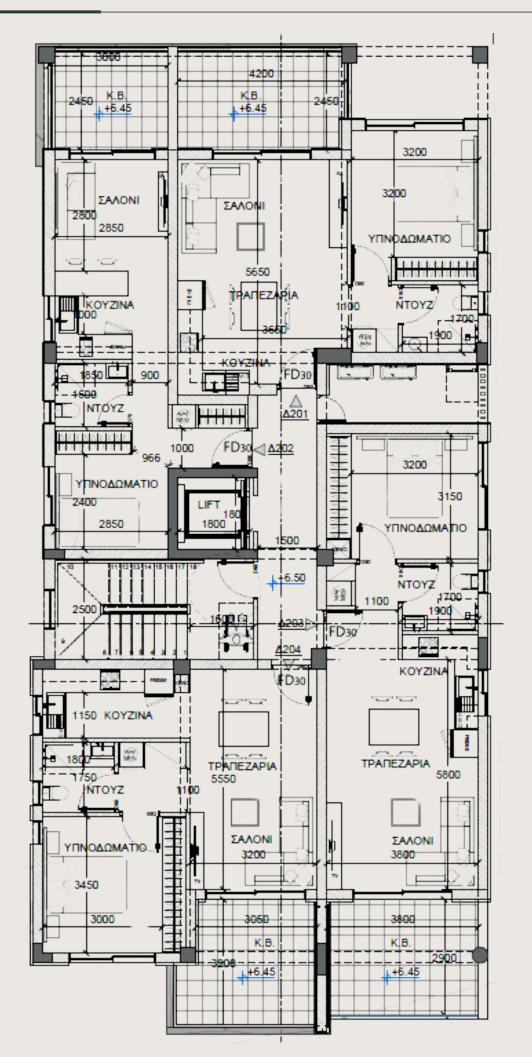

#### Apartment Layout Per Floor:

- One-Bedroom Apartments
- Two-Bedroom Apartments

### **APARTMENTS OVERVIEW**

| APARTMENT 101   |       | APARTMENT 102   |        |  |
|-----------------|-------|-----------------|--------|--|
| Bedrooms        | 1     | Bedrooms        | 1      |  |
| Internal Area   | 50 m² | Internal Area   | 40 m²  |  |
| Covered Veranda | 11 m² | Covered Veranda | 7,3 m² |  |
| Parking         | 1     | Parking         | 1      |  |

| Bedrooms        | 1     | Bedrooms        | 1      |
|-----------------|-------|-----------------|--------|
| Internal Area   | 50 m² | Internal Area   | 50 m²  |
| Covered Veranda | 10 m² | Covered Veranda | 9,7 m² |
| Parking         | 1     | Parking         | 1      |
|                 |       |                 |        |

**APARTMENT 104** 

**APARTMENT 202** 

**APARTMENT 103** 

APARTMENT 201

| Bedrooms        | 1     | Bedrooms        | 1      |
|-----------------|-------|-----------------|--------|
| Internal Area   | 50 m² | Internal Area   | 40 m²  |
| Covered Veranda | 11 m² | Covered Veranda | 7,3 m² |
| Parking         | 1     | Parking         | 1      |

| APARTMENT 203   |       | APARTMENT 204          |
|-----------------|-------|------------------------|
| Bedrooms        | 1     | Bedrooms 1             |
| Internal Area   | 50 m² | Internal Area 50 m²    |
| Covered Veranda | 10 m² | Covered Veranda 9,7 m² |
| Parking         | 1     | Parking 1              |