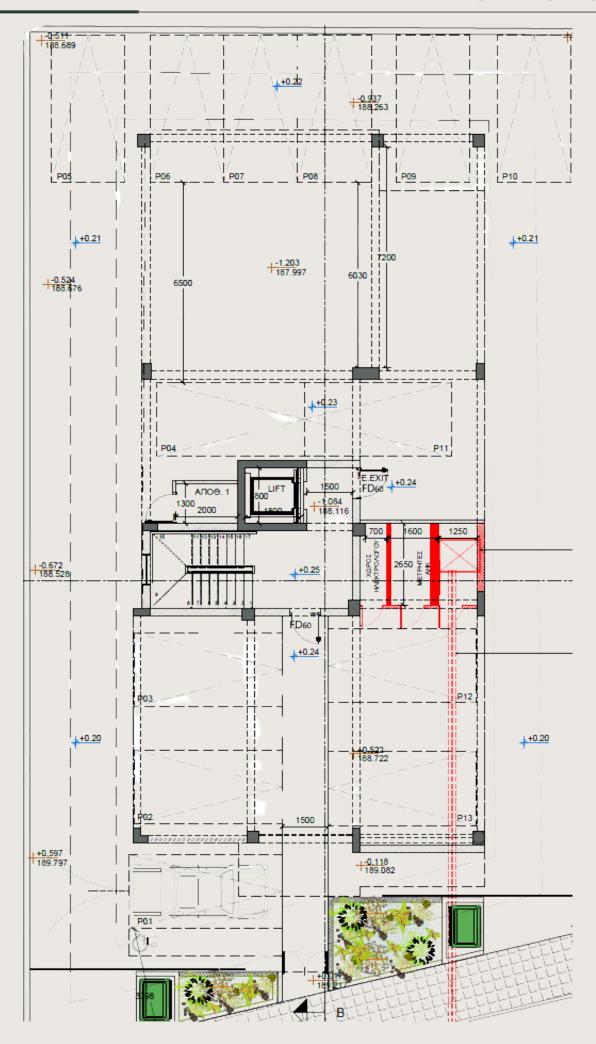

#### Apartment Layout Per Floor:

- One-Bedroom Apartments
- Two-Bedroom Apartments