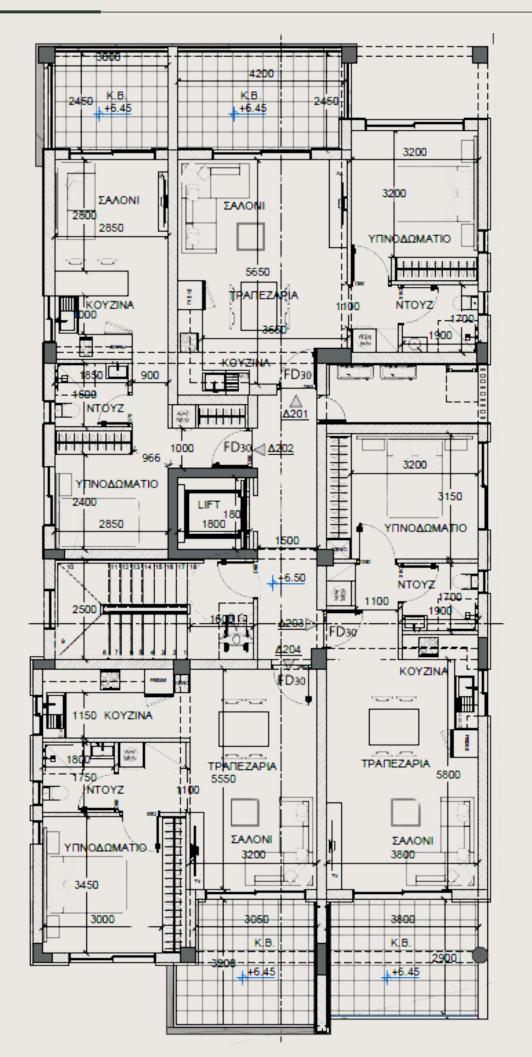

## **APARTMENTS OVERVIEW**

| APARTMENT 101 APARTMENT 10 | <b>APARTMENT 101</b> |  | <b>APARTMENT 102</b> |
|----------------------------|----------------------|--|----------------------|
|----------------------------|----------------------|--|----------------------|

Bedrooms 1 Studio

Internal Area 50 m² Internal Area 40 m²

Covered Veranda 11 m<sup>2</sup> Covered Veranda 7,3 m<sup>2</sup>

Parking 1 Parking 1

### APARTMENT 103 APARTMENT 104

Bedrooms 1 Bedrooms 1

Internal Area 50 m<sup>2</sup> Internal Area 50 m<sup>2</sup>

Covered Veranda 10 m<sup>2</sup> Covered Veranda 9,7 m<sup>2</sup>

Parking 1 Parking 1

#### APARTMENT 201 APARTMENT 202

Bedrooms 1 Studio

Internal Area 50 m<sup>2</sup> Internal Area 40 m<sup>2</sup>

Covered Veranda 11 m<sup>2</sup> Covered Veranda 7,3 m<sup>2</sup>

Parking 1 Parking 1

### APARTMENT 203 APARTMENT 204

Bedrooms 1 Bedroom 1

Internal Area 50 m<sup>2</sup> Internal Area 50 m<sup>2</sup>

Covered Veranda 10 m<sup>2</sup> Covered Veranda 9,7 m<sup>2</sup>

Parking 1 Parking 1