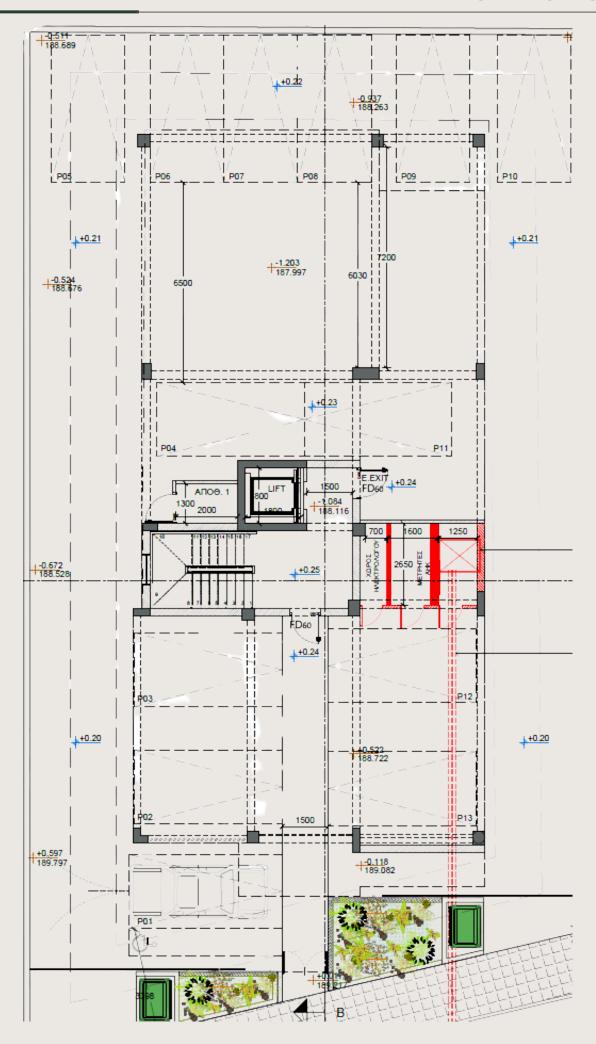

# ARCHITECTURAL & DESIGN DETAILS

3 Floors

11 Apartments

Apartment Layout Per Floor:

- Studios
- One-Bedroom Apartments
- Two-Bedroom Apartment