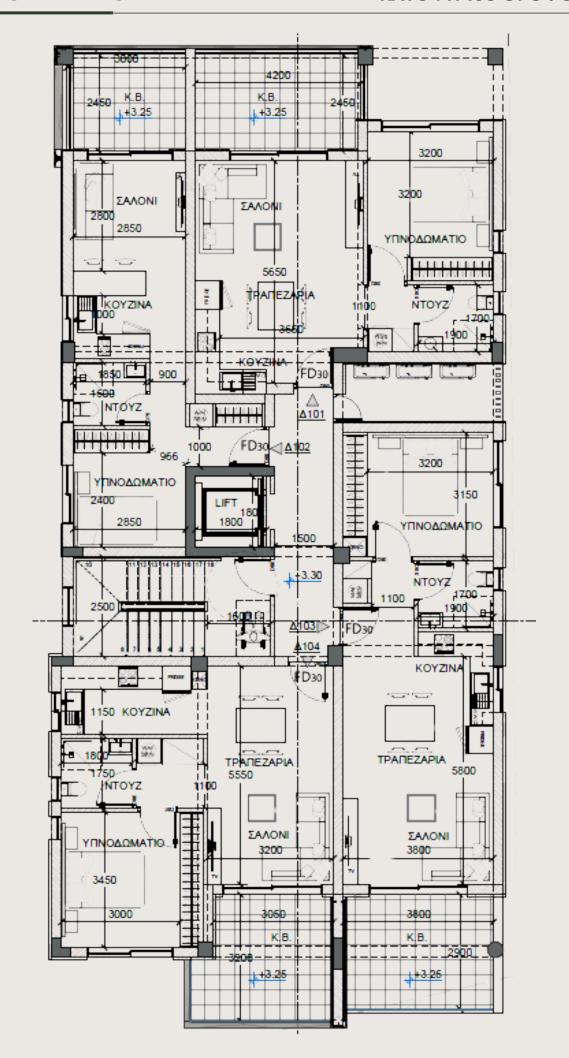

## **APARTMENTS OVERVIEW**

| APARTMENT 101 APARTMENT 10 | <b>APARTMENT 101</b> |  | <b>APARTMENT 102</b> |
|----------------------------|----------------------|--|----------------------|
|----------------------------|----------------------|--|----------------------|

Bedrooms 1 Studio

Internal Area 50 m² Internal Area 40 m²

Covered Veranda 11 m<sup>2</sup> Covered Veranda 7,3 m<sup>2</sup>

Parking 1 Parking 1

### APARTMENT 103 APARTMENT 104

Bedrooms 1 Bedrooms 1

Internal Area 50 m<sup>2</sup> Internal Area 50 m<sup>2</sup>

Covered Veranda 10 m<sup>2</sup> Covered Veranda 9,7 m<sup>2</sup>

Parking 1 Parking 1