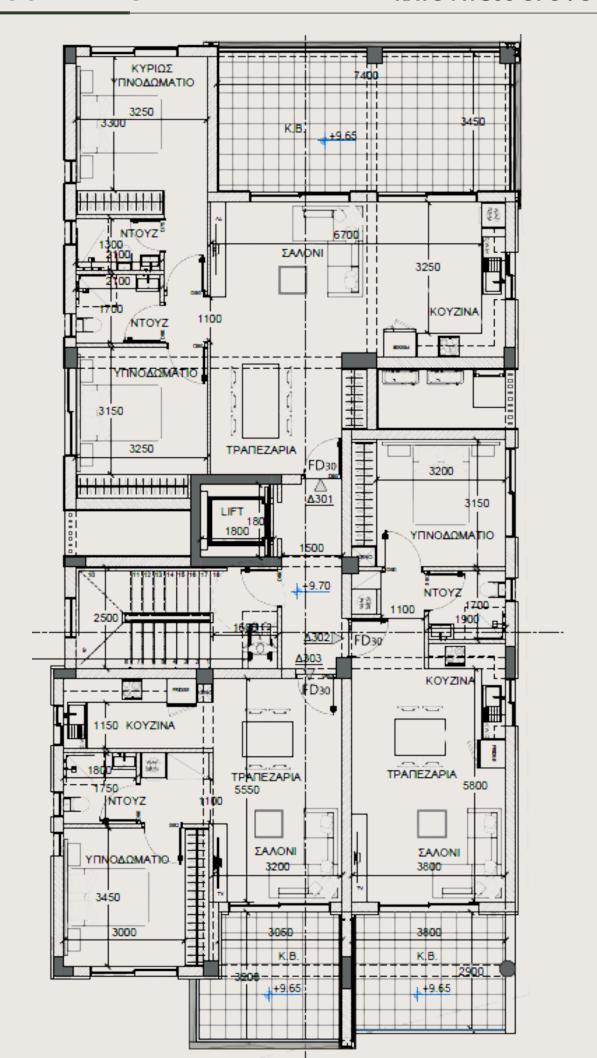

#### APARTMENT 301

#### APARTMENT 302

## Bedrooms 2 Bedrooms 1 Bedrooms

Internal Area 82 m² Internal Area 50 m² Internal Area 50 m²

**APARTMENT 303** 

Covered Veranda 31 m<sup>2</sup> Covered Veranda 10 m<sup>2</sup> Covered Veranda 10 m<sup>2</sup>

Storage/ Parking 1 Parking 1 Parking 1