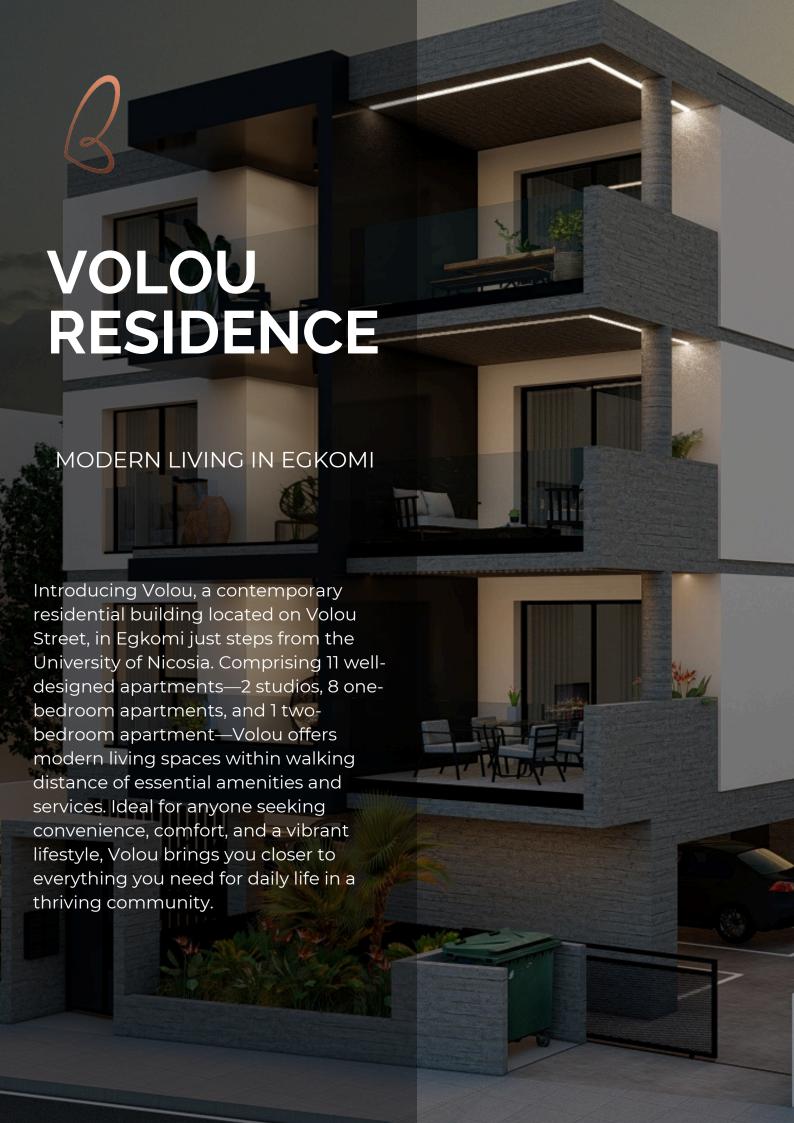

## **PROJECT OVERVIEW**

Modern, energy-efficient apartments

# ARCHITECTURAL & DESIGN DETAILS

3 Floors

11 Apartments

Apartment Layout Per Floor:

- Studios
- One-Bedroom Apartments
- Two-Bedroom Apartment

## **AMENITIES & FEATURES**

- Nearby Shopping Areas for Convenience
- Contemporary Design Emphasizing Natural Environment
- Balconies Enhancing Outdoor Living
- Modern finishes & high-quality materials

## CONSTRUCTION & DELIVERY TIMELINE

**UNDER CONSTRUCTION** 

ESTIMATED COMPLETION: 02 2026