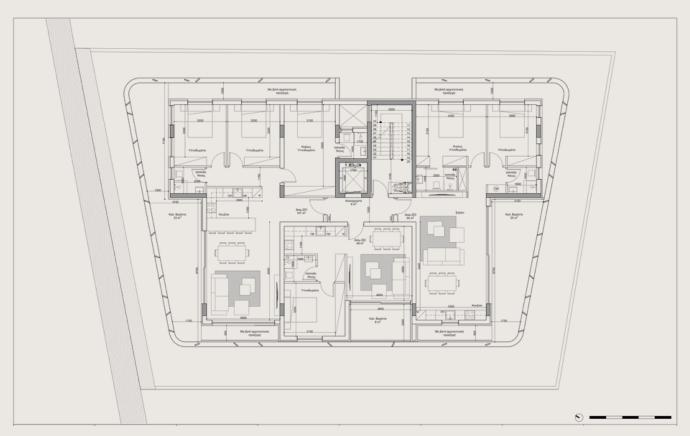

## **SECOND FLOOR PLAN**

#### **APARTMENT 101**

Bedrooms 3

Internal Area 107 m²

Covered Veranda 33 m²

Storage/ Parking 1

#### **APARTMENT 102**

Bedrooms 1

Internal Area 50 m<sup>2</sup>

Covered Veranda 8 m<sup>2</sup>

Storage/ Parking 1

#### **APARTMENT 103**

Bedrooms 2

Internal Area 85 m<sup>2</sup>

Covered Veranda 20 m<sup>2</sup>

Storage/ Parking 1

#### **APARTMENT 201**

Bedrooms 3

Internal Area 107 m<sup>2</sup>

Covered Veranda 33 m<sup>2</sup>

Storage/ Parking 1

### **APARTMENT 202**

Bedrooms

Internal Area 50 m<sup>2</sup>

Covered Veranda 8 m²

Storage/ Parking 1

### **APARTMENT 203**

Bedrooms 2

Internal Area 85 m<sup>2</sup>

Covered Veranda 20 m<sup>2</sup>

Storage/ Parking 1