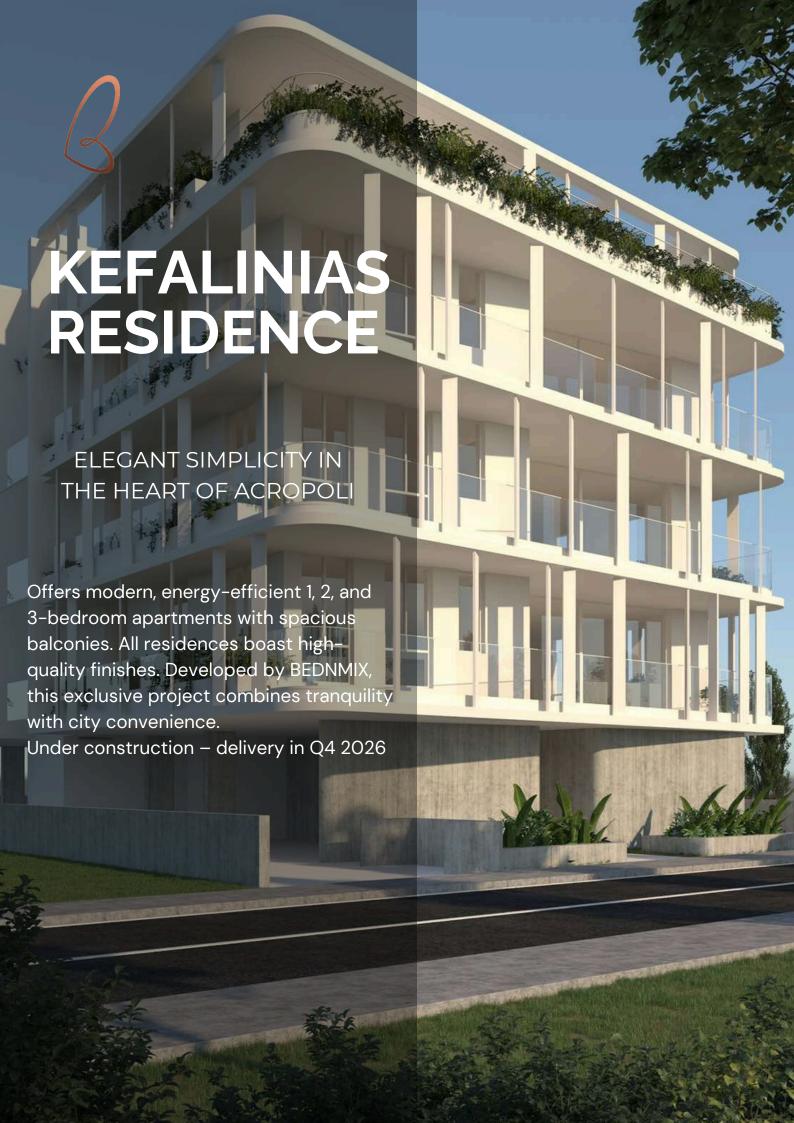

## **PROJECT OVERVIEW**

Prime Location in Acropoli, Strovolos

Modern, energy-efficient apartments

Spacious balconies

# **ARCHITECTURAL & DESIGN DETAILS**

**3 Floors** 

Modern, sustainable design

9 Apartments

• 1-Bedroom, 2-Bedroom, and 3-Bedroom Units

# **AMENITIES & FEATURES**

- **Energy-efficient design for sustainability**
- Spacious balconies in all apartments
- Modern finishes & high-quality materials

# **CONSTRUCTION & DELIVERY TIMELINE**

**UNDER CONSTRUCTION** 

**ESTIMATED COMPLETION:** 04 2026