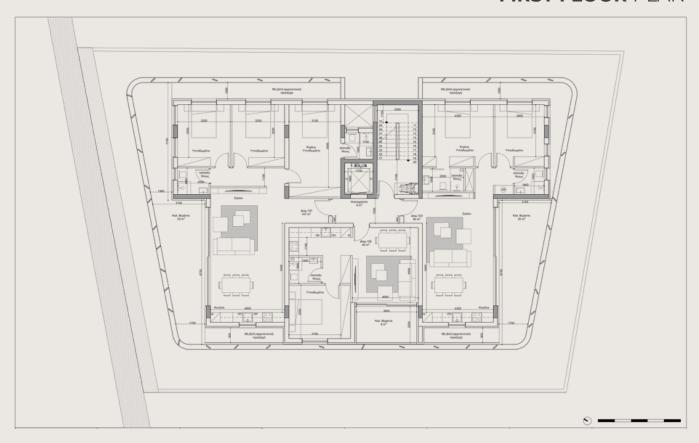

107 m<sup>2</sup>

Covered Veranda 33 m<sup>2</sup>

Storage/ Parking 1

### **APARTMENT 202**

Bedrooms

Internal Area 50 m<sup>2</sup>

Covered Veranda 8 m²

Storage/ Parking 1

### **APARTMENT 203**

Bedrooms 2

Internal Area 85 m<sup>2</sup>

Covered Veranda 20 m<sup>2</sup>

Storage/ Parking 1

#### **APARTMENT 301**

Bedrooms 3

Internal Area 107 m²

Covered Veranda 33 m<sup>2</sup>

Storage/ Parking 1

Roof Garden: 33 m² / Swimming Pool

#### **APARTMENT 302**

Bedrooms 1

Internal Area 50 m<sup>2</sup>

Covered Veranda 8 m<sup>2</sup>

Storage/ Parking 1

### **APARTMENT 303**

Bedrooms 2

Internal Area 85 m²

Covered Veranda 20 m<sup>2</sup>

Storage/ Parking 1

Roof Garden: 33 m<sup>2</sup> / Swimming Pool

## **FLOOR PLANS**

#### **GROUND FLOOR PLAN**



#### FIRST FLOOR PLAN



## **SECOND FLOOR PLAN**



## THIRD FLOOR PLAN



#### **ROOF** PLAN



#### **ROOF PLAN - COVER FACTOR**