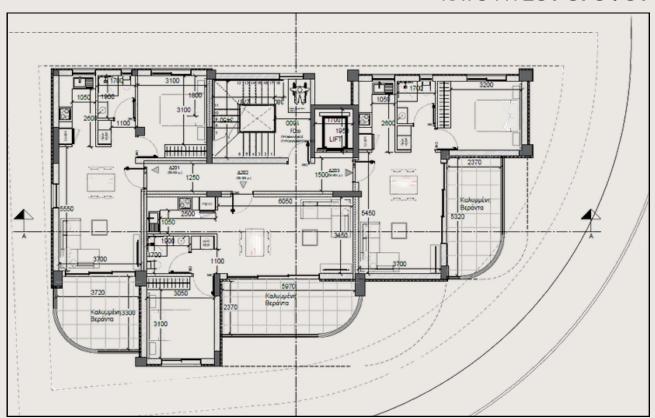

# **APARTMENTS OVERVIEW**

| APARTMENT 101                                           |                                                       | APARTMENT 102                                           |                                                  |
|---------------------------------------------------------|-------------------------------------------------------|---------------------------------------------------------|--------------------------------------------------|
| Bedrooms<br>Internal Area<br>Covered Veranda<br>Parking | 1<br>50 m²<br>18 m²<br>1                              | Bedrooms<br>Internal Area<br>Covered Veranda<br>Parking | 1<br>50 m²<br>22 m²<br>1                         |
| APARTMENT 103                                           |                                                       | APARTMENT 201                                           |                                                  |
| Bedrooms<br>Internal Area<br>Covered Veranda            | 1<br>52 m²<br>18 m²                                   | Bedrooms<br>Internal Area<br>Covered Veranda            | 1<br>50 m²<br>12 m²                              |
| Parking                                                 | 1                                                     | Parking                                                 | 1                                                |
| Parking  APARTMENT 202                                  | 1                                                     | Parking  APARTMENT 203                                  | 1                                                |
|                                                         | 1<br>1<br>50 m <sup>2</sup><br>15 m <sup>2</sup><br>1 |                                                         | 1<br>51 m <sup>2</sup><br>13 m <sup>2</sup><br>1 |
| APARTMENT 202  Bedrooms Internal Area Covered Veranda   |                                                       | APARTMENT 203  Bedrooms Internal Area Covered Veranda   |                                                  |

Covered Veranda

Storage/ Parking

40 m²

1

Covered Veranda

Storage/ Parking

37 m<sup>2</sup>

1

## КАТОЧН 10Ү ОРОФОҮ