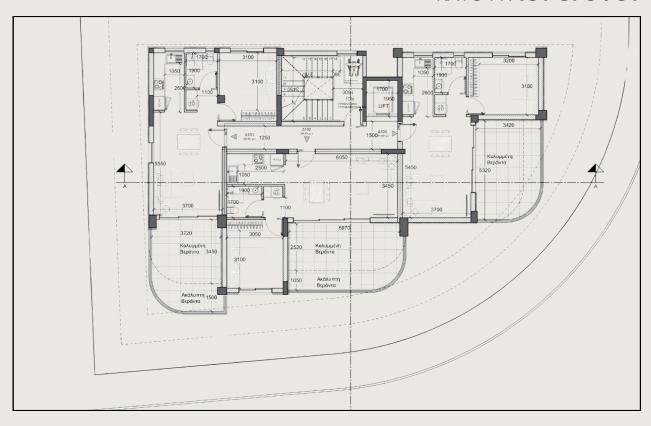

2                                  | 1                                                     | Parking  APARTMENT 203                                  | 1                                                |
|                                                         | 1<br>1<br>50 m <sup>2</sup><br>15 m <sup>2</sup><br>1 |                                                         | 1<br>51 m <sup>2</sup><br>13 m <sup>2</sup><br>1 |
| APARTMENT 202  Bedrooms Internal Area Covered Veranda   |                                                       | APARTMENT 203  Bedrooms Internal Area Covered Veranda   |                                                  |

Covered Veranda

Storage/ Parking

40 m²

1

Covered Veranda

Storage/ Parking

37 m<sup>2</sup>

1

#### ΚΑΤΟΨΗ ΙΣΟΓΕΙΟΥ



## КАТОЧН 10Ү ОРОФОҮ



## КАТОЧН 20Ү ОРОФОҮ



## КАТОЧН ЗОҮ ОРОФОҮ