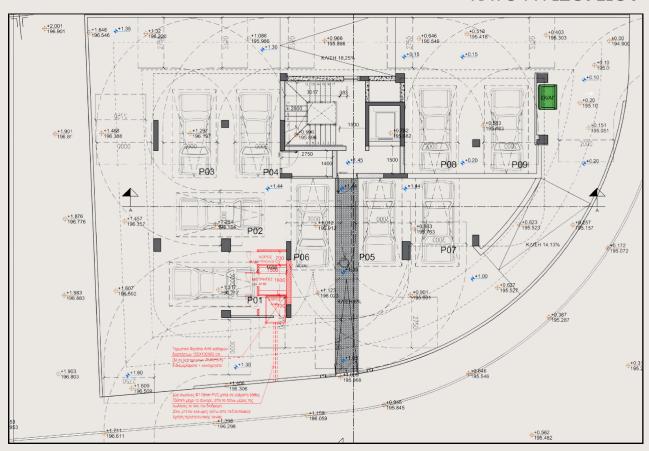

| Parking  APARTMENT 202                                  | 1                                                     | Parking  APARTMENT 203                                  | 1                                                |
|                                                         | 1<br>1<br>50 m <sup>2</sup><br>15 m <sup>2</sup><br>1 |                                                         | 1<br>51 m <sup>2</sup><br>13 m <sup>2</sup><br>1 |
| APARTMENT 202  Bedrooms Internal Area Covered Veranda   |                                                       | APARTMENT 203  Bedrooms Internal Area Covered Veranda   |                                                  |

Covered Veranda

Storage/ Parking

40 m²

1

Covered Veranda

Storage/ Parking

37 m<sup>2</sup>

1

#### ΚΑΤΟΨΗ ΙΣΟΓΕΙΟΥ



## КАТОЧН 10Ү ОРОФОҮ



## КАТОЧН 20Ү ОРОФОҮ



## КАТОЧН ЗОҮ ОРОФОҮ