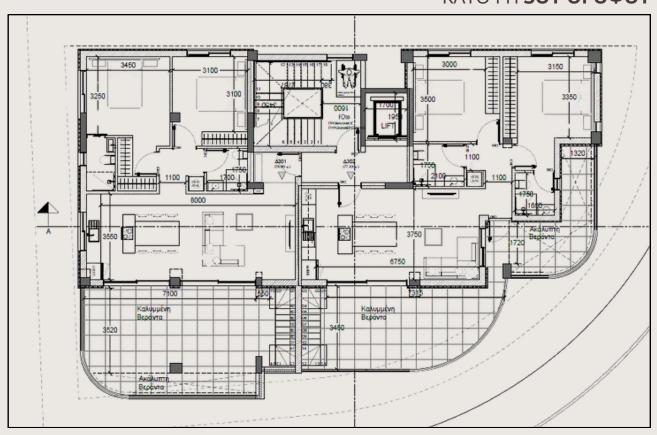

# **APARTMENTS OVERVIEW**

| APARTMENT 101                                           |                                                       | APARTMENT 102                                           |                                                  |
|---------------------------------------------------------|-------------------------------------------------------|---------------------------------------------------------|--------------------------------------------------|
| Bedrooms<br>Internal Area<br>Covered Veranda<br>Parking | 1<br>50 m²<br>18 m²<br>1                              | Bedrooms<br>Internal Area<br>Covered Veranda<br>Parking | 1<br>50 m²<br>22 m²<br>1                         |
| APARTMENT 103                                           |                                                       | APARTMENT 201                                           |                                                  |
| Bedrooms<br>Internal Area<br>Covered Veranda            | 1<br>52 m²<br>18 m²                                   | Bedrooms<br>Internal Area<br>Covered Veranda            | 1<br>50 m²<br>12 m²                              |
| Parking                                                 | 1                                                     | Parking                                                 | 1                                                |
| Parking  APARTMENT 202                                  | 1                                                     | Parking  APARTMENT 203                                  | 1                                                |
|                                                         | 1<br>1<br>50 m <sup>2</sup><br>15 m <sup>2</sup><br>1 |                                                         | 1<br>51 m <sup>2</sup><br>13 m <sup>2</sup><br>1 |
| APARTMENT 202  Bedrooms Internal Area Covered Veranda   |                                                       | APARTMENT 203  Bedrooms Internal Area Covered Veranda   |                                                  |

Covered Veranda

Storage/ Parking

40 m²

1

Covered Veranda

Storage/ Parking

37 m<sup>2</sup>

1

## КАТОЧН 20Ү ОРОФОҮ