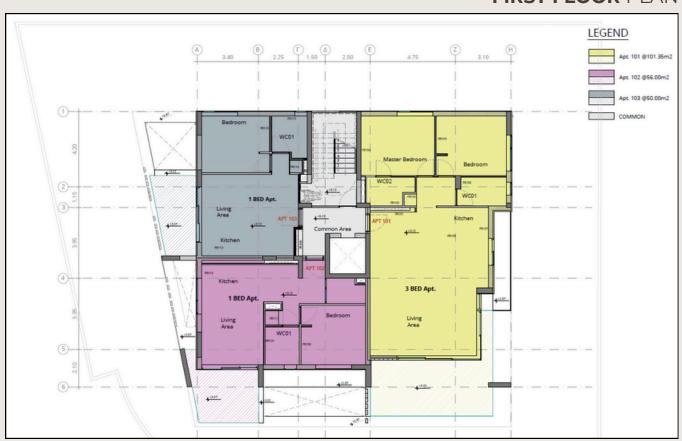

#### FIRST FLOOR PLAN

#### **APARTMENT 101**

Bedrooms 2
Internal Area 101 m²
Covered Veranda 23 m²
Storage/ Parking 1

#### **APARTMENT 102**

Bedrooms 1
Internal Area 56 m²
Covered Veranda 11,6 m²
Storage/ Parking 1

# **APARTMENT 103**

Bedrooms 1
Internal Area 50 m²
Covered Veranda 10 m²
Storage/ Parking 1