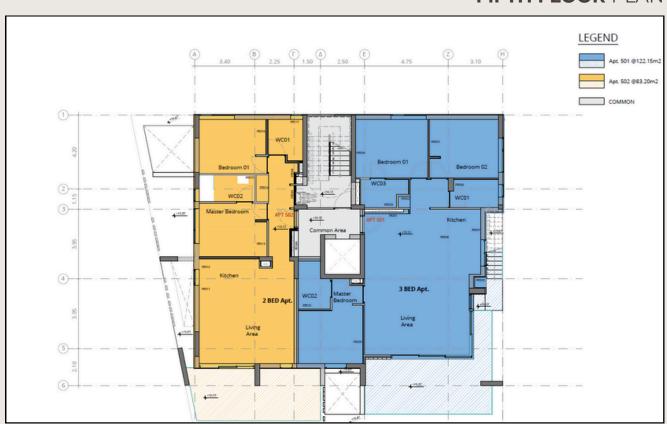

#### FIFTH FLOOR PLAN

## **APARTMENT 501**

Bedrooms 2
Internal Area 83 m²
Covered Veranda 21 m²
Storage/ Parking 1

Bedrooms 3
Internal Area 122 m²
Covered Veranda 26 m²
Storage/ Parking 1

#### **APARTMENT 502**

Bedrooms 2
Internal Area 83 m²
Uncovered Veranda 21 m²
Storage/ Parking 1