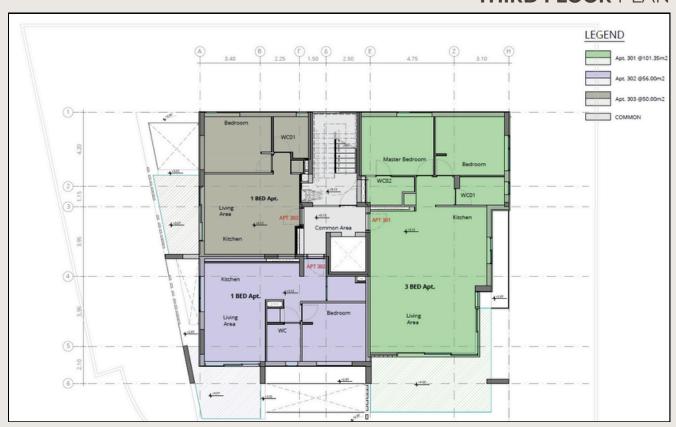

## THIRD FLOOR PLAN

#### **APARTMENT 301**

APARTMENT 302

Bedrooms 2
Internal Area 101 m²
Covered Veranda 23 m²
Storage/ Parking 1

Bedrooms 1
Internal Area 56 m²
Covered Veranda 11,6 m²
Storage/ Parking 1

#### **APARTMENT 303**

**APARTMENT 401** 

Bedrooms 1
Internal Area 50 m²
Covered Veranda 10 m²
Storage/ Parking 1

Bedrooms 3
Internal Area 122 m²
Covered Veranda 26 m²
Storage/ Parking 1