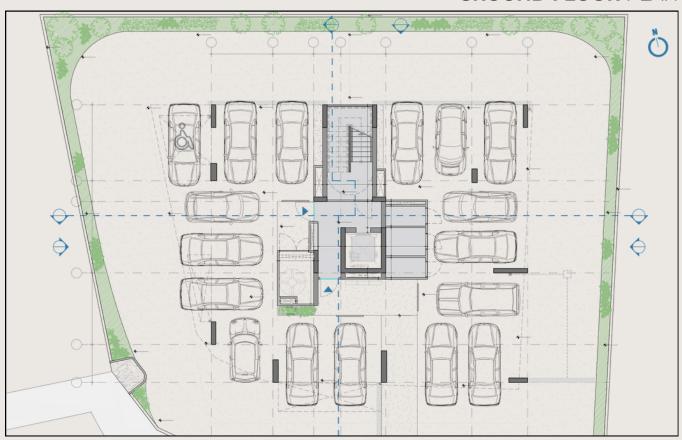

l Area 50 m²
Covered Veranda 10 m²
Storage/ Parking 1

# **APARTMENTS OVERVIEW**

#### **APARTMENT 301**

APARTMENT 302

Bedrooms 2
Internal Area 101 m²
Covered Veranda 23 m²
Storage/ Parking 1

Bedrooms 1
Internal Area 56 m²
Covered Veranda 11,6 m²
Storage/ Parking 1

#### **APARTMENT 303**

**APARTMENT 401** 

Bedrooms 1
Internal Area 50 m²
Covered Veranda 10 m²
Storage/ Parking 1

Bedrooms 3
Internal Area 122 m²
Covered Veranda 26 m²
Storage/ Parking 1

#### **APARTMENT 402**

## **APARTMENT 501**

Bedrooms 2
Internal Area 83 m²
Covered Veranda 21 m²
Storage/ Parking 1

Bedrooms 3
Internal Area 122 m²
Covered Veranda 26 m²
Storage/ Parking 1

#### **APARTMENT 502**

Bedrooms 2
Internal Area 83 m²
Uncovered Veranda 21 m²
Storage/ Parking 1

# **FLOOR PLANS**

#### **GROUND FLOOR PLAN**



#### FIRST FLOOR PLAN



#### **SECOND FLOOR PLAN**



## THIRD FLOOR PLAN



# **FLOOR PLANS**

#### FORTH FLOOR PLAN



#### FIFTH FLOOR PLAN