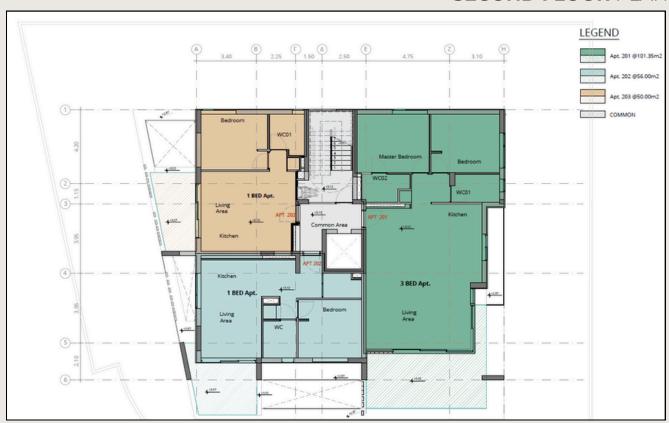

#### **SECOND FLOOR PLAN**

#### **APARTMENT 201**

Bedrooms 2
Internal Area 101 m²
Covered Veranda 23 m²
Storage/ Parking 1

## **APARTMENT 202**

Bedrooms 1
Internal Area 56 m²
Covered Veranda 11,6 m²
Storage/ Parking 1

#### **APARTMENT 203**

Bedrooms 1
Internal Area 50 m²
Covered Veranda 10 m²
Storage/ Parking 1