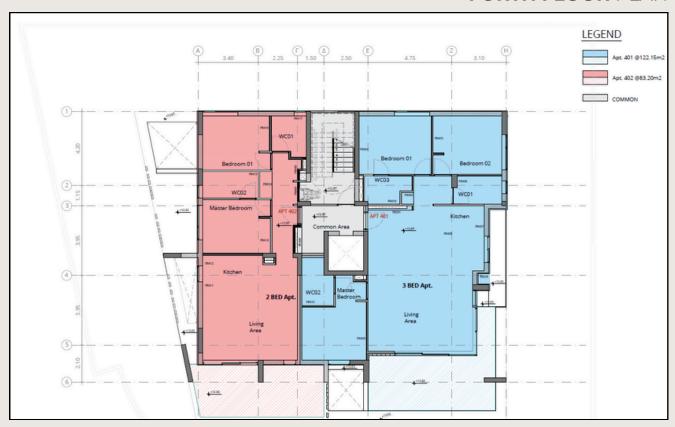

#### FORTH FLOOR PLAN

#### **APARTMENT 303**

**APARTMENT 401** 

Bedrooms 1
Internal Area 50 m²
Covered Veranda 10 m²
Storage/ Parking 1

Bedrooms 3
Internal Area 122 m²
Covered Veranda 26 m²
Storage/ Parking 1

#### **APARTMENT 402**

## **APARTMENT 501**

Bedrooms 2
Internal Area 83 m²
Covered Veranda 21 m²
Storage/ Parking 1

Bedrooms 3
Internal Area 122 m²
Covered Veranda 26 m²
Storage/ Parking 1