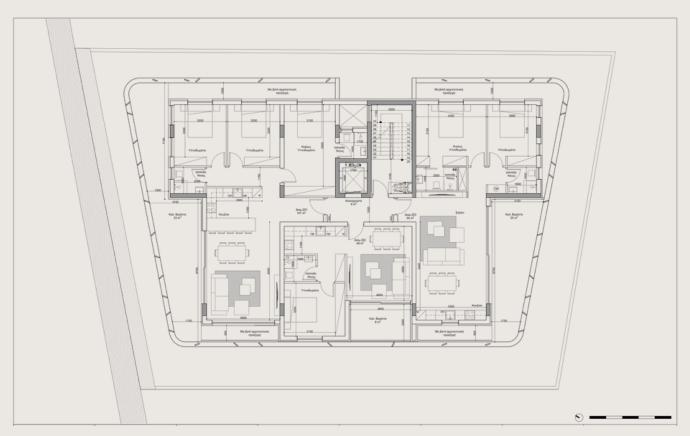

## **SECOND FLOOR PLAN**

#### **APARTMENT 201**

Bedrooms 3

Internal Area 107 m<sup>2</sup>

Covered Veranda 33 m<sup>2</sup>

Storage/ Parking 1

### **APARTMENT 202**

Bedrooms

Internal Area 50 m<sup>2</sup>

Covered Veranda 8 m²

Storage/ Parking 1

### **APARTMENT 203**

Bedrooms 2

Internal Area 85 m<sup>2</sup>

Covered Veranda 20 m<sup>2</sup>

Storage/ Parking 1