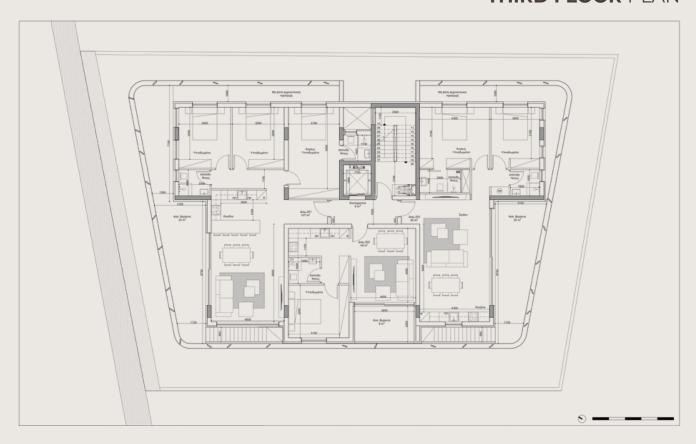

## THIRD FLOOR PLAN

#### **APARTMENT 301**

Bedrooms 3

Internal Area 107 m²

Covered Veranda 33 m<sup>2</sup>

Storage/ Parking 1

Roof Garden: 33 m² / Swimming Pool

#### **APARTMENT 302**

Bedrooms 1

Internal Area 50 m<sup>2</sup>

Covered Veranda 8 m<sup>2</sup>

Storage/ Parking 1

### **APARTMENT 303**

Bedrooms 2

Internal Area 85 m²

Covered Veranda 20 m<sup>2</sup>

Storage/ Parking 1

Roof Garden: 33 m<sup>2</sup> / Swimming Pool