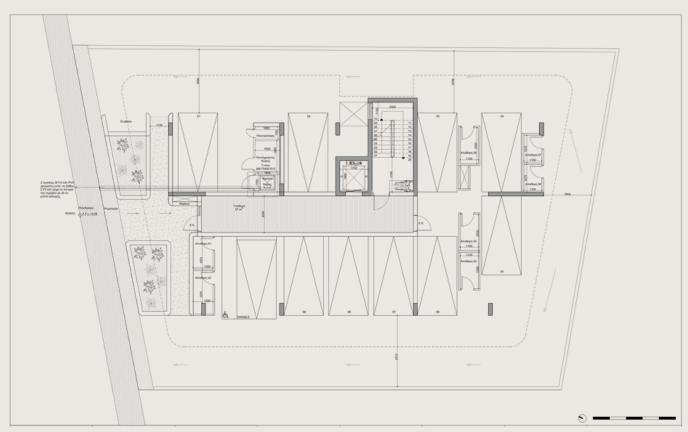

edrooms 3

Internal Area 107 m<sup>2</sup>

Covered Veranda 33 m<sup>2</sup>

Storage/ Parking 1

### **APARTMENT 202**

Bedrooms

Internal Area 50 m<sup>2</sup>

Covered Veranda 8 m²

Storage/ Parking 1

### **APARTMENT 203**

Bedrooms 2

Internal Area 85 m<sup>2</sup>

Covered Veranda 20 m<sup>2</sup>

Storage/ Parking 1

#### **APARTMENT 301**

Bedrooms 3

Internal Area 107 m²

Covered Veranda 33 m<sup>2</sup>

Storage/ Parking 1

Roof Garden: 33 m² / Swimming Pool

#### **APARTMENT 302**

Bedrooms 1

Internal Area 50 m<sup>2</sup>

Covered Veranda 8 m<sup>2</sup>

Storage/ Parking 1

### **APARTMENT 303**

Bedrooms 2

Internal Area 85 m²

Covered Veranda 20 m<sup>2</sup>

Storage/ Parking 1

Roof Garden: 33 m<sup>2</sup> / Swimming Pool

## **FLOOR PLANS**

#### **GROUND FLOOR PLAN**



#### FIRST FLOOR PLAN



## **SECOND FLOOR PLAN**



## THIRD FLOOR PLAN



#### **ROOF** PLAN



#### **ROOF PLAN - COVER FACTOR**