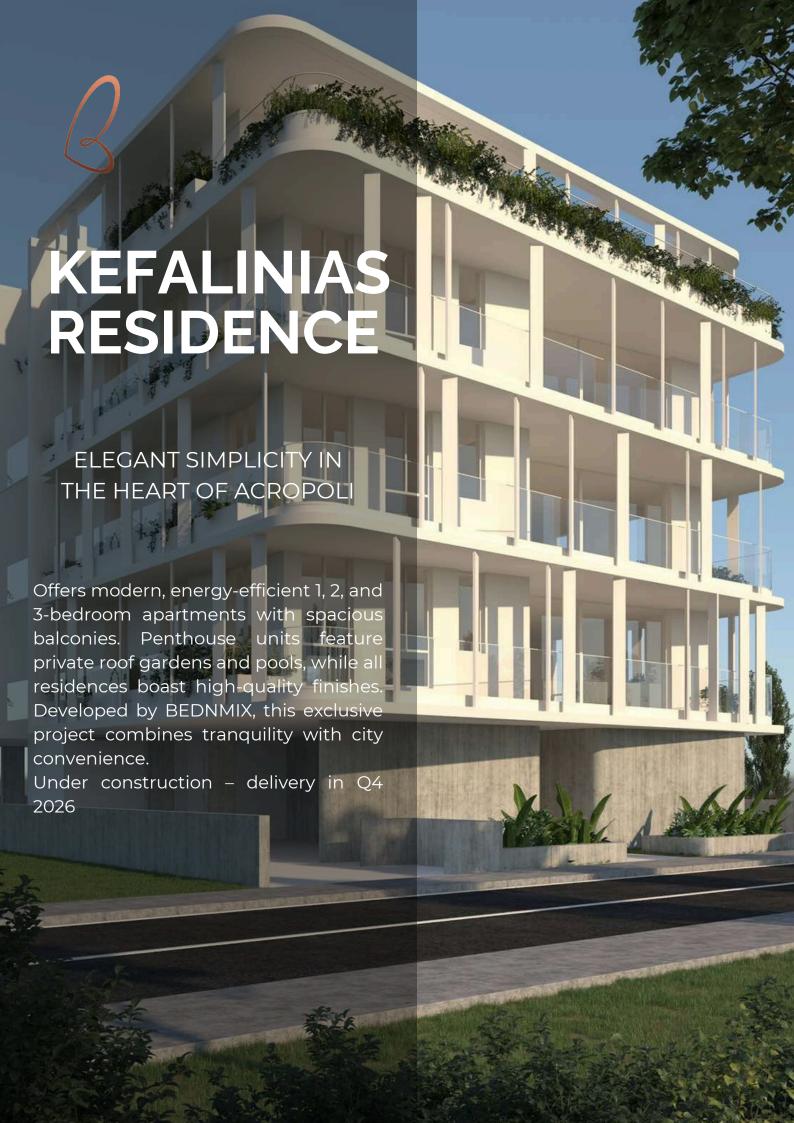

## **PROJECT OVERVIEW**

**Prime Location in Acropoli, Strovolos** 

Modern, energy-efficient apartments

Luxury living with Private Pools for penthouses

# **ARCHITECTURAL & DESIGN DETAILS**

**3 Floors** 

Modern, sustainable design

9 Apartments

• 1-Bedroom, 2-Bedroom, and 3-Bedroom Units

## **AMENITIES & FEATURES**

- **Energy-efficient design for sustainability**
- Private roof gardens & Pools for penthouses
- Spacious balconies in all apartments
- Modern finishes & high-quality materials

# **CONSTRUCTION & DELIVERY TIMELINE**

**UNDER CONSTRUCTION** 

**ESTIMATED COMPLETION:** 04 2026