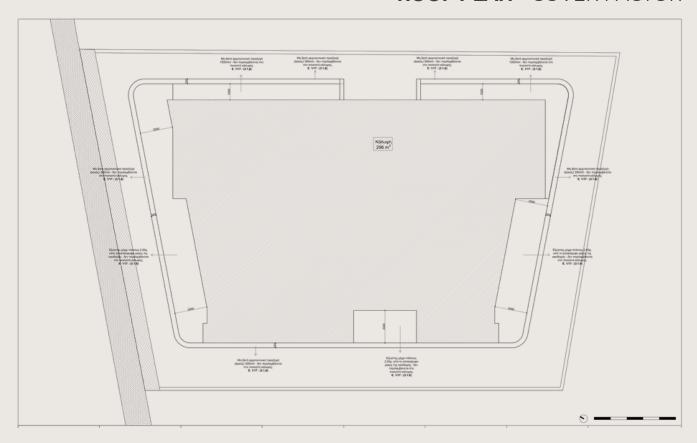

rnal Area 50 m<sup>2</sup>

Covered Veranda 8 m²

Storage/ Parking 1

### **APARTMENT 203**

Bedrooms 2

Internal Area 85 m<sup>2</sup>

Covered Veranda 20 m<sup>2</sup>

Storage/ Parking 1

#### **APARTMENT 301**

Bedrooms 3

Internal Area 107 m²

Covered Veranda 33 m<sup>2</sup>

Storage/ Parking 1

Roof Garden: 33 m² / Swimming Pool

#### **APARTMENT 302**

Bedrooms 1

Internal Area 50 m<sup>2</sup>

Covered Veranda 8 m<sup>2</sup>

Storage/ Parking 1

### **APARTMENT 303**

Bedrooms 2

Internal Area 85 m²

Covered Veranda 20 m<sup>2</sup>

Storage/ Parking 1

Roof Garden: 33 m<sup>2</sup> / Swimming Pool

## **FLOOR PLANS**

#### **GROUND FLOOR PLAN**



#### FIRST FLOOR PLAN



## **SECOND FLOOR PLAN**



## THIRD FLOOR PLAN



#### **ROOF** PLAN



#### **ROOF PLAN - COVER FACTOR**