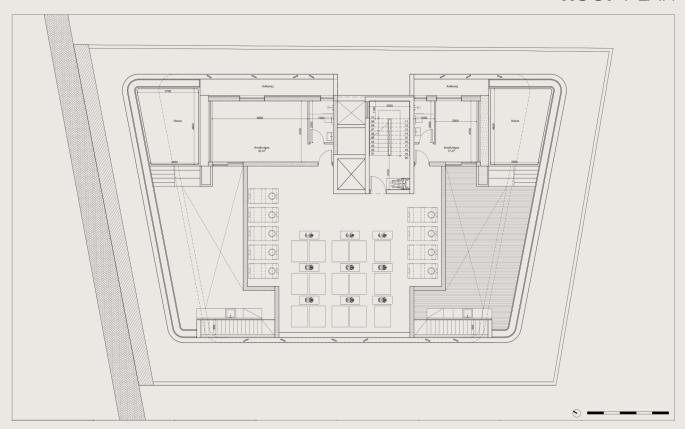

### **APARTMENT 202**

Bedrooms

Internal Area 50 m<sup>2</sup>

Covered Veranda 8 m²

Storage/ Parking 1

### **APARTMENT 203**

Bedrooms 2

Internal Area 85 m<sup>2</sup>

Covered Veranda 20 m<sup>2</sup>

Storage/ Parking 1

#### **APARTMENT 301**

Bedrooms 3

Internal Area 107 m²

Covered Veranda 33 m<sup>2</sup>

Storage/ Parking 1

Roof Garden: 33 m² / Swimming Pool

#### **APARTMENT 302**

Bedrooms 1

Internal Area 50 m<sup>2</sup>

Covered Veranda 8 m<sup>2</sup>

Storage/ Parking 1

### **APARTMENT 303**

Bedrooms 2

Internal Area 85 m²

Covered Veranda 20 m<sup>2</sup>

Storage/ Parking 1

Roof Garden: 33 m<sup>2</sup> / Swimming Pool

## **FLOOR PLANS**

#### **GROUND FLOOR PLAN**



#### FIRST FLOOR PLAN



## **SECOND FLOOR PLAN**



## THIRD FLOOR PLAN



#### **ROOF** PLAN



#### **ROOF PLAN - COVER FACTOR**