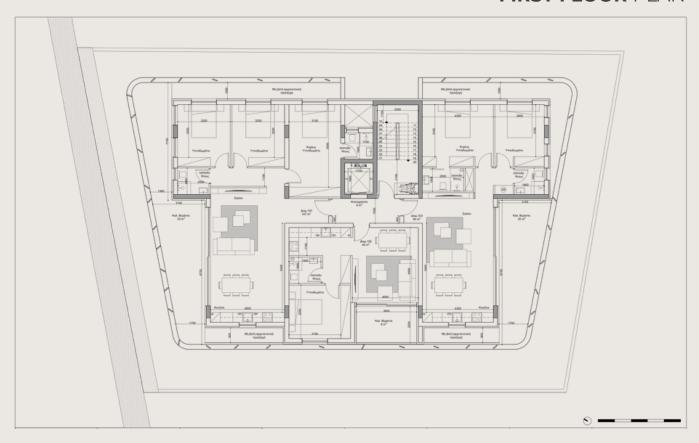

#### FIRST FLOOR PLAN

#### **APARTMENT 101**

Bedrooms 3

Internal Area 107 m²

Covered Veranda 33 m²

Storage/ Parking 1

#### **APARTMENT 102**

Bedrooms 1

Internal Area 50 m<sup>2</sup>

Covered Veranda 8 m<sup>2</sup>

Storage/ Parking 1

#### **APARTMENT 103**

Bedrooms 2

Internal Area 85 m<sup>2</sup>

Covered Veranda 20 m<sup>2</sup>

Storage/ Parking 1